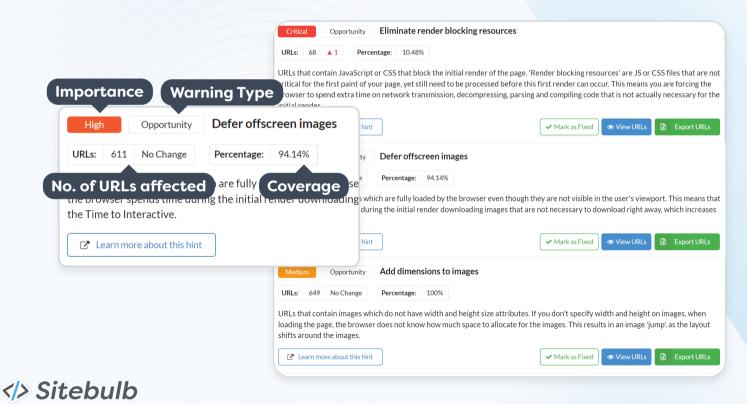

# Sitebulb gives you...

Sitebulb

Client-friendly descriptions, explanations, and persuasive data visualizations **to aid understanding and encourage buy-in**.

|                                                                                     | High Opportunity                                                                                                                                                                                    |  |  |  |  |
|-------------------------------------------------------------------------------------|-----------------------------------------------------------------------------------------------------------------------------------------------------------------------------------------------------|--|--|--|--|
|                                                                                     | Defer offscreen images                                                                                                                                                                              |  |  |  |  |
| High Opportunity Defer offscreen images                                             | s<br>This means that the URL contains images that are fully loaded by the browser even though they                                                                                                  |  |  |  |  |
| URLs: 611 No Change Percentage: 94.14%                                              | are not visible in the user's viewport.                                                                                                                                                             |  |  |  |  |
| URLs that contain images which are fully loaded by the br                           |                                                                                                                                                                                                     |  |  |  |  |
| the browser spends time during the initial render downloat the Time to Interactive. | When the wser loads a page, it will load in all page resources (that are not deferred), including image that are only visible to the user once they scroll down the page. This means that the       |  |  |  |  |
| Learn more about this hint                                                          | browser spends time during the initial render downloading images that are not necessary to download right away, which increases the <u>Time to Interactive</u> (the amount of time it takes for the |  |  |  |  |
|                                                                                     | page to become fully interactive).                                                                                                                                                                  |  |  |  |  |
| ient-friendly descriptions                                                          | What does the Hint check?                                                                                                                                                                           |  |  |  |  |
|                                                                                     | This Hint will trigger for any internal URL that contains offscreen or hidden images which are not lazy-loaded.                                                                                     |  |  |  |  |

#### How do you resolve this issue?

You can resolve this issue by lazy-loading images which appear below-the-fold, which ensures that the browser only loads in the images that are actually needed for display in the viewport. In order to lower Time to Interactive, implement lazy-loading for these images after all critical resources have finished loading.