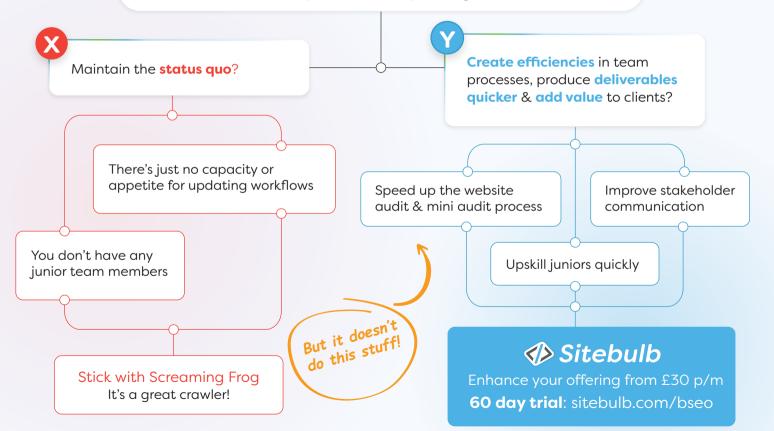

# Why would you have **both**Screaming Frog AND Sitebulb?

Which is most important to you right now, X or Y?